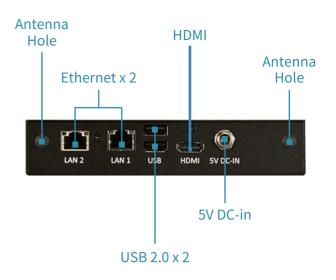

energy consumption while making your building a more comfortable place to live or work in. With its real-time edge data processing and analytics capabilities, the system can issue automatic alerts when it detects anomalies in room temperature and switch off climate control systems when they are not needed. Over the longer term it can even use the data to build a bigger picture that provides deeper insights into your building's usage patterns that open up new opportunities for additional efficiencies and savings.

The system can be used to control many aspects of smart buildings, including:

- ◆ Environment monitoring and control
- Predictive maintenance
- Energy consumption optimization
- Occupant comfort improvement







## VIA ARTIGO A820 Front Panel

## VIA ARTIGO A820 Rear Panel





## VIA Smart Building Management System Specifications

| Software and OS       | Linux Yocto 2.4 Microsoft Azure Certified FogHorn Lightning Edge Intelligence                                    |
|-----------------------|------------------------------------------------------------------------------------------------------------------|
| Processor & Graphics  | 1.0GHz NXP i.MX 6DualLite ARM Cortex-A9 SoC with Vivante GC2000+ GPU                                             |
| System Memory         | 1GB DDR3 SDRAM onboard                                                                                           |
| Storage               | 4GB eMMC Flash memory<br>Micro SD card slot                                                                      |
| Connectivity          | Dual Ethern