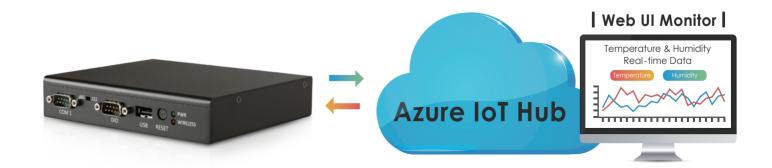

## **VIA Smart Building** Management System

Maximize energy efficiency, minimize operating costs, and prevent HVAC equipment downtime with the VIA Smart Building Management System. Combining the compact VIA ARTIGO A820 with FogHorn Lightning edge intelligence software and the Microsoft Azure cloud connectivity, this high-performance Edge AI system makes it easy to add intelligent, real-time environmental monitoring and predictive operational intelligence capabilities that reduce energy consumption while making your building a more comfortable place to live or work in. With its real-time edge data processing and analytics capabilities, the system can issue automatic alerts when it detects anomalies in room temperature and switch off climate control systems when they are not needed. Over the longer term it can even use the data to build a bigger picture that provides deeper insights into your building's usage patterns that open up new opportunities for additional efficiencies and savings.