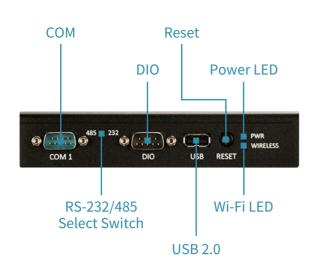

ce energy consumption while making your building a more comfortable place to live or work in. With its real-time edge data processing and analytics capabilities, the system can issue automatic alerts when it detects anomalies in room temperature and switch off climate control systems when they are not needed. Over the longer term it can even use the data to build a bigger picture that provides deeper insights into your building's usage patterns that open up new opportunities for additional efficiencies and savings.

The system can be used to control many aspects of smart buildings, including:

- ◆ Environment monitoring and control
- Predictive maintenance
- Energy consumption optimization
- Occupant comfort improvement







## VIA ARTIGO A820 Front Panel

## VIA ARTIGO A820 Rear Panel





## VIA Smart Building Management System Specifications

| Software and OS       | Linux Yocto 2.4 Microsoft Azure Certified FogHorn Lightning Edge Intelligence                                    |
|-----------------------|------------------------------------------------------------------------------------------------------------------|
| Processor & Graphics  | 1.0GHz NXP i.MX 6DualLite ARM Cortex-A9 SoC with Vivante GC2000+ GPU                                             |
| System Memory         | 1GB DDR3 SDRAM onboard                                                                                           |
| Storage               | 4GB eMMC Flash memory<br>Micro SD card slot                                                                      |
| Connectivity          | Dual Ethe